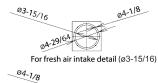

 (7)
 Suspension holes (ø4-15/32" × 1-3/16")

 (8)
 Wireless remote controller the reception department instation department

 (9)
 For discharge duct (ø5-29/32")

 (10)
 For rises air intake (ø3-15/16")

 (11)
 Inter-unit control wiring